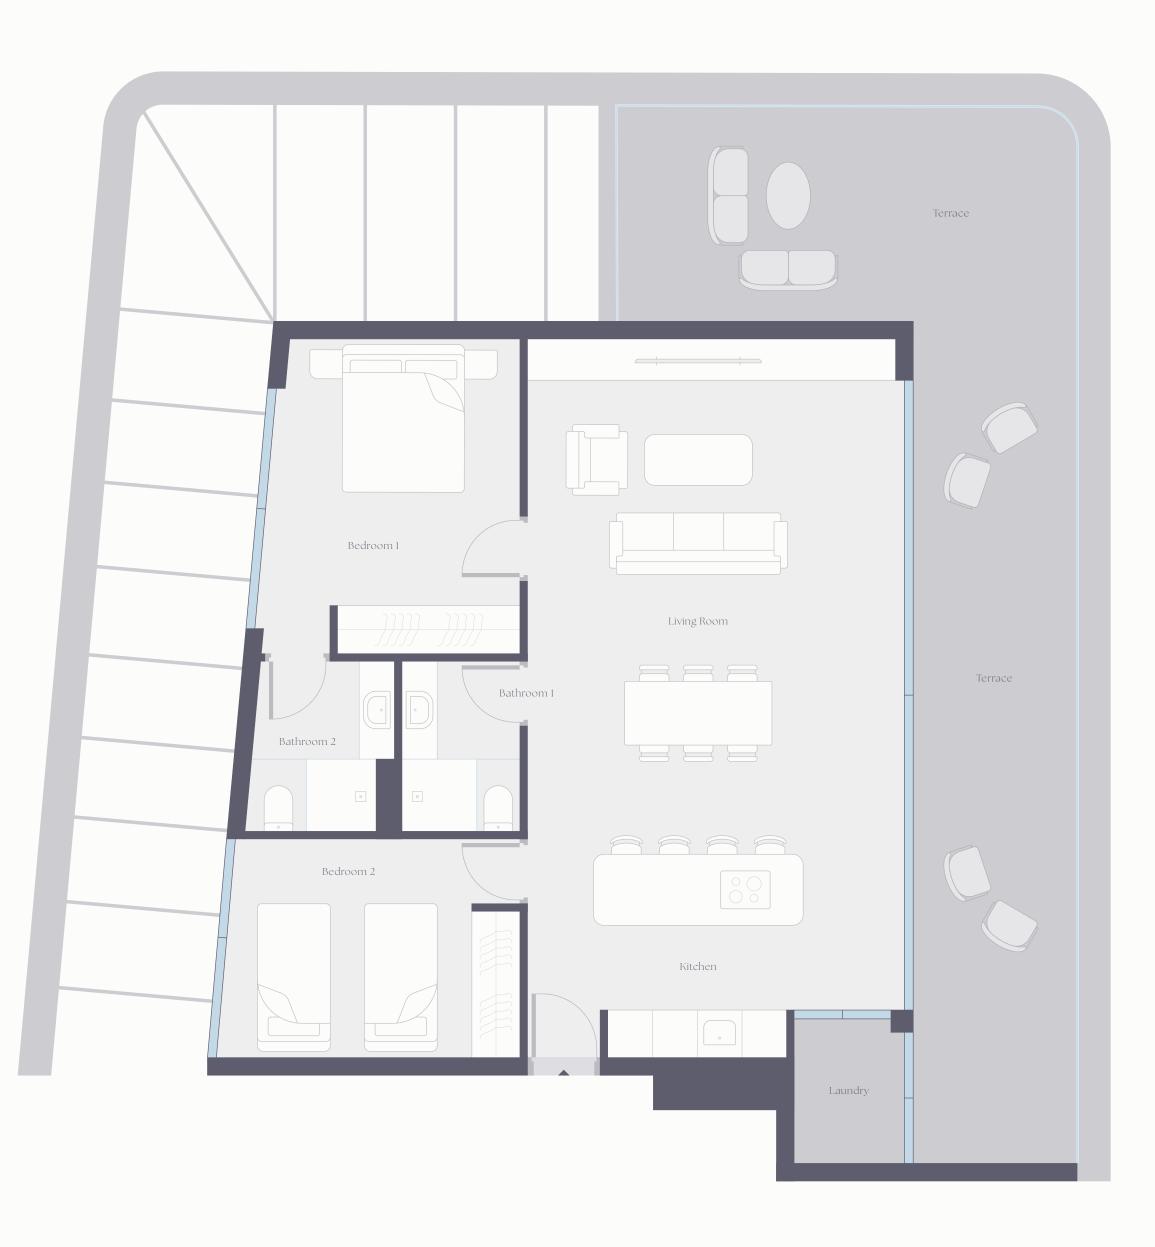

## House 2 B — Building 1

#### Living Areas > m<sup>2</sup>

Living · Kitchen > 41,30 m<sup>2</sup> Bedroom 1 > 12,30 m<sup>2</sup> Bedroom 2 > 10,10 m<sup>2</sup> Bathroom 1 > 3,60 m<sup>2</sup> Bathroom 2 > 3,15 m<sup>2</sup> Laundry > 2,20 m<sup>2</sup> Terrace > 45,50 m<sup>2</sup>

#### Total Areas > m<sup>2</sup>

Living Area > 72,65 m<sup>2</sup> Built Area > 79,55 m<sup>2</sup> Living Area + Exterior > 118,15 m<sup>2</sup> Built Area + Exterior > 125,00 m<sup>2</sup>

#### Real Decreto > 218/2005

Living Area · R.D. 218/2005 · 79,92 m<sup>2</sup> Built Area · R.D. 218/2005 · 89,70 m<sup>2</sup>

Housing Plans

The areas are reflected according to Decree 218/2005 of October 11, which approves the consumer information regulation in the sale and rental of homes in Andalusia. The annexes are measured in constructed area. The data and areas contained in this document have merely informative value, which may be subject to changes by the company or technical management. Doors, openings, toilets or distribution are not binding. Furniture, colors, textures or flooring are only indicative graphics, so this documentation cannot be considered a form of contract or obligation.