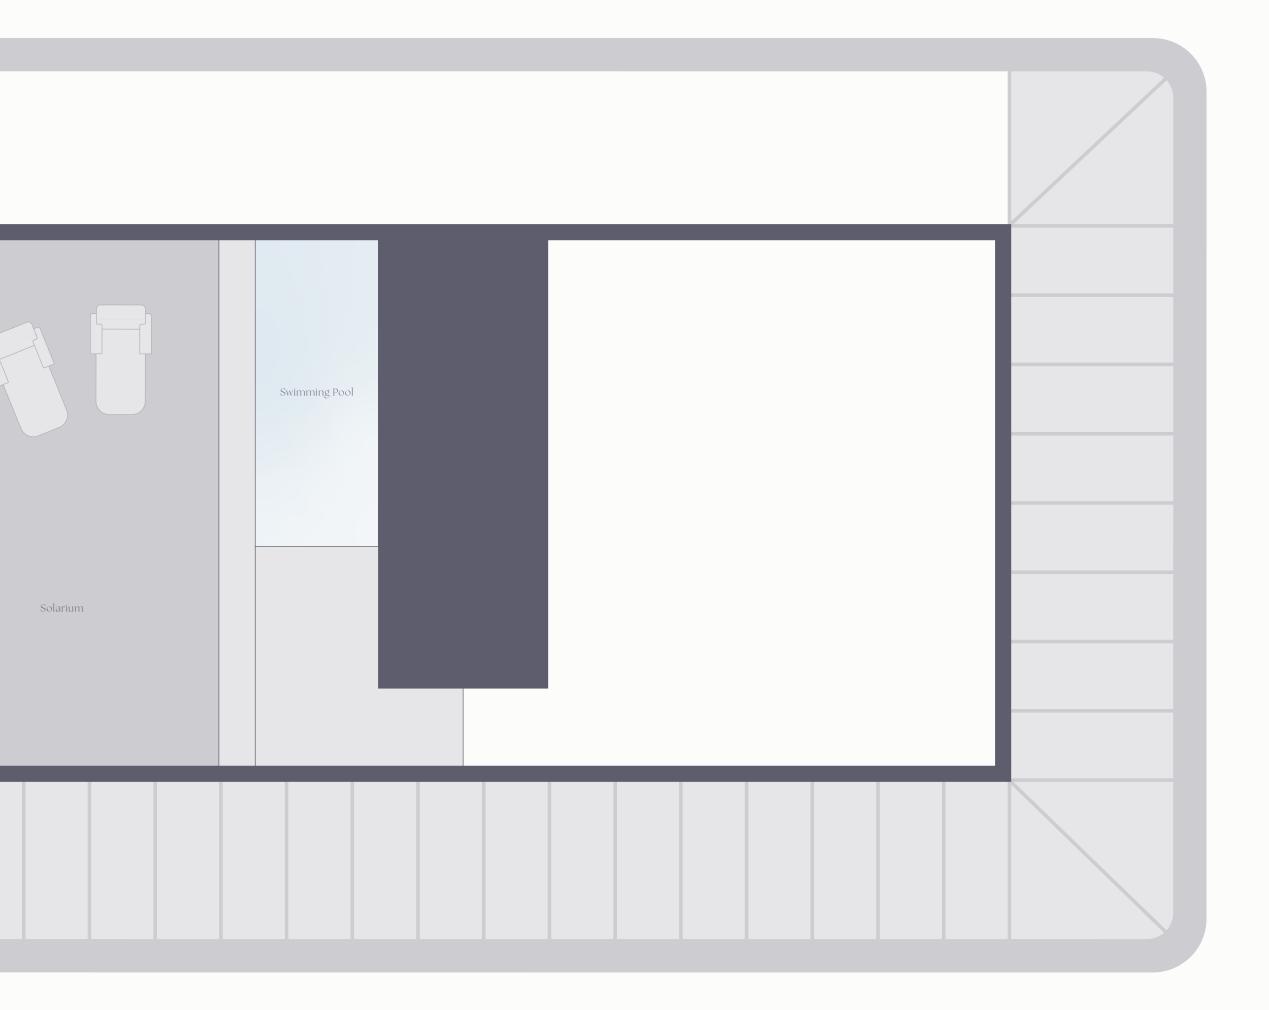

#### Living Areas > m<sup>2</sup>

Living · Kitchen > 31,60 m<sup>2</sup> Bedroom 1 > 11,75 m<sup>2</sup> Bedroom 2 > 11,90 m<sup>2</sup> Bathroom 1 > 3,15 m<sup>2</sup> Bathroom 2 > 3,45 m<sup>2</sup> Laundry > 2,40 m<sup>2</sup> Terrace > 69,55 m<sup>2</sup> Solarium > 65,60 m<sup>2</sup>

#### Total Areas > m<sup>2</sup>

Living Area > 64,25 m<sup>2</sup> Built Area > 74,30 m<sup>2</sup> Living Area + Exterior > 199,40 m<sup>2</sup> Built Area + Exterior > 143,90 m<sup>2</sup>

#### Real Decreto > 218/2005

Housing Plans

Living Area · R.D. 218/2005 • 70,65 m<sup>2</sup> Built Area · R.D. 218/2005 · 83,81 m<sup>2</sup>

The areas are reflected according to Decree 218/2005 of October 11, which approves the consumer information regulation in the sale and rental of homes in Andalusia. The data and areas contained in this document have merely informative value, which may be subject to changes by the company or technical management. Doors, openings, toilets or distribution are not binding. Furniture, colors, textures or flooring are only indicative graphics, so this documentation cannot be considered a form of contract or obligation.