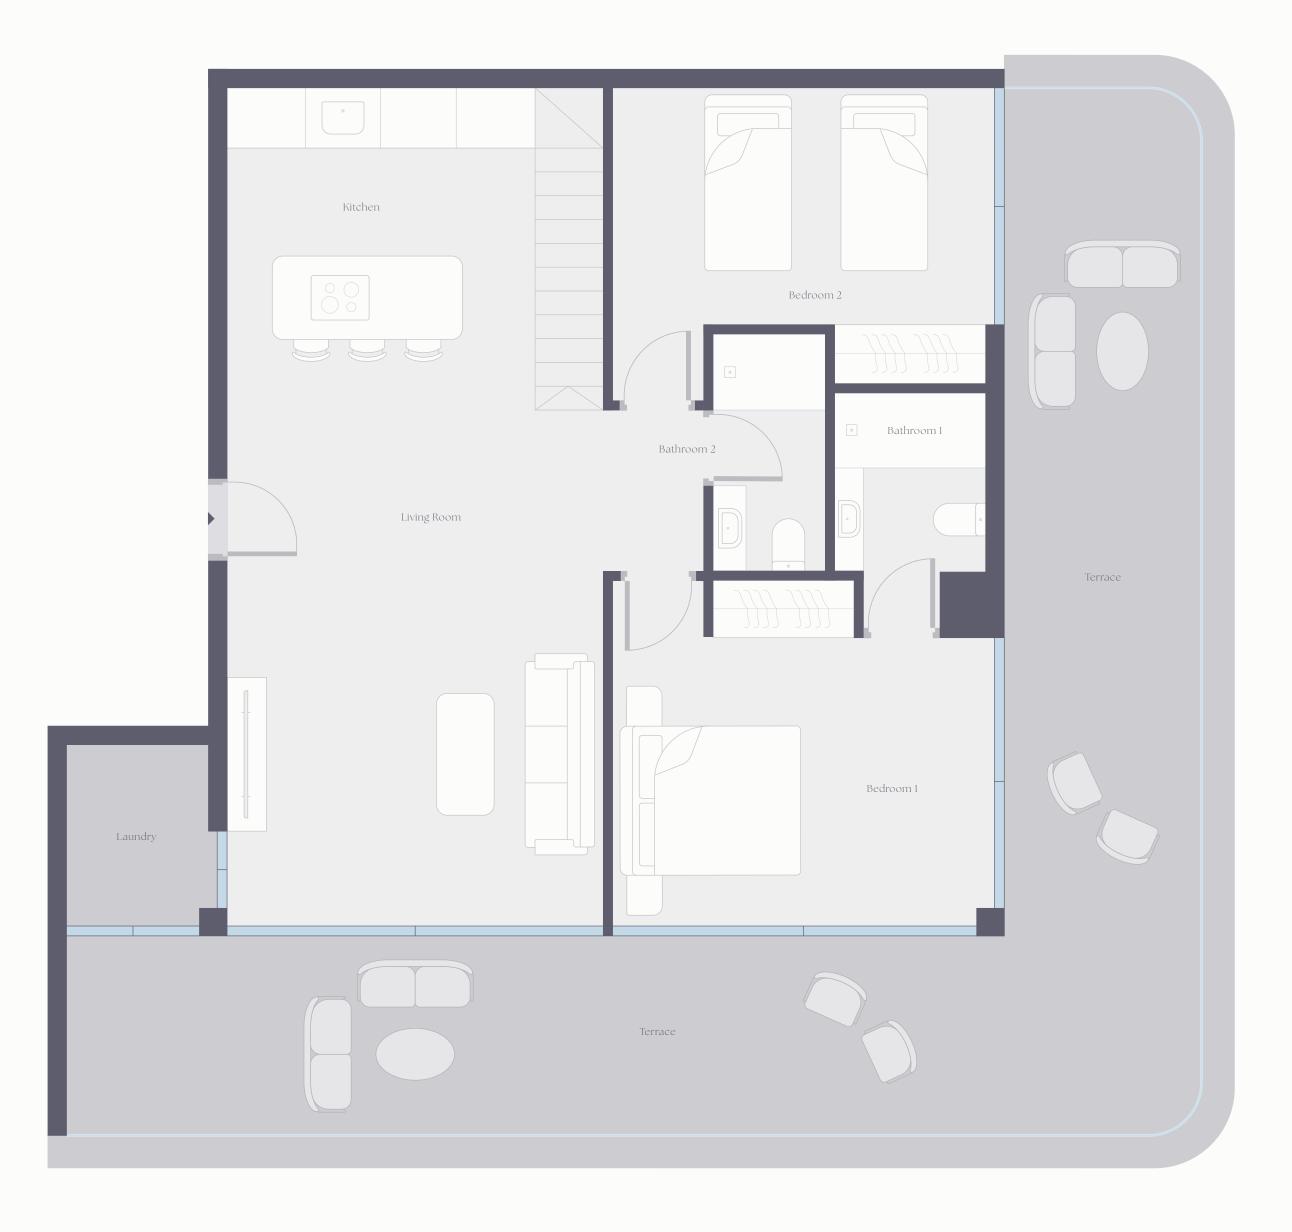

# Fifth Floor

# Penthouse 5 B — Building 3

## Living Areas > m<sup>2</sup>

Living · Kitchen › 31,60 m<sup>2</sup>

Bedroom 1 > 11,75 m<sup>2</sup>

Bedroom 2 > 11,90 m<sup>2</sup>

Bathroom 1 > 3,15 m<sup>2</sup>

Bathroom 2 > 3,45 m<sup>2</sup>

Laundry > 2,40 m<sup>2</sup>

Terrace > 69,55 m<sup>2</sup>

Solarium > 65,60 m<sup>2</sup>

### Total Areas > m<sup>2</sup>

Living Area > 64,25 m<sup>2</sup>

Built Area > 74,30 m<sup>2</sup>

Living Area + Exterior > 199,40 m<sup>2</sup>

Built Area + Exterior > 143,90 m<sup>2</sup>