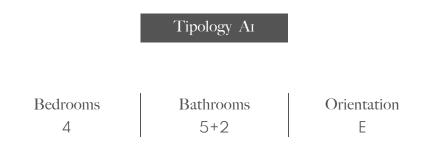

## VILLA 3

| PLOT             | 1.013 m <sup>2</sup>  |
|------------------|-----------------------|
| BUILT AREA       |                       |
| Living Area      | 478,24 m <sup>2</sup> |
| Terrace Area     | 188,61 m <sup>2</sup> |
| TOTAL BUILT AREA | 666,84 m <sup>2</sup> |

#### ACCORDING TO DECRETO 218/2005

| Useful Area | 407,55 m <sup>2</sup> |
|-------------|-----------------------|
| Built Area  | 515,29 m <sup>2</sup> |

This plan may be modified depending on progress of the development. The furniture shown is purely for decorative purposes. The project manager reserves the right to make the necessary changes for any possible functional, aesthetic and legal reasons, without this negatively affecting the quality of the construction. Illustrative dimensions.